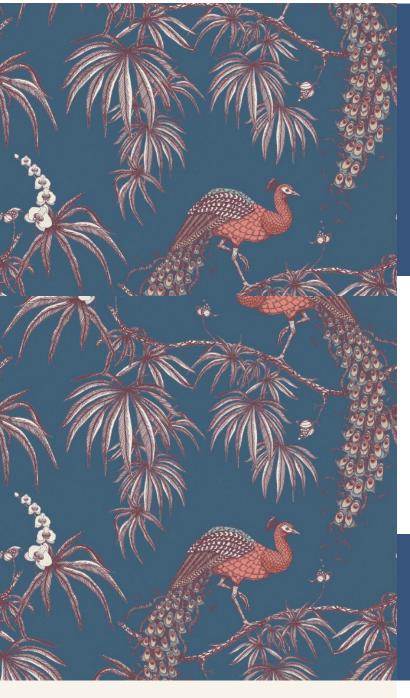

CARMEN

"Fardis exquisite Paradise series is an elegant take on island-inspired design. Graceful, flying birds are nestled within the vivid foliage of the Carmen, Eterno and Lucia wallcoverings. A similarly craggy coastal palette inspires our Laguna and Kabru designs. Rich accent colours from Tropical Turquoise to Emerald Green, and the brighter tones of Fiery Orange and Fuchsia Pink create lifelike colour stories, adding an ethereal element of surprise to any interior scheme.