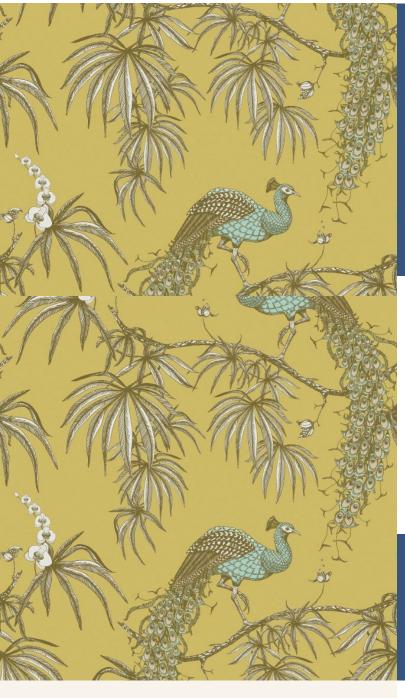

**CARMEN** 

"Fardis exquisite Paradise series is an elegant take on island-inspired design. Graceful, flying birds are nestled within the vivid foliage of the Carmen, Eterno and Lucia wallcoverings. A similarly craggy coastal palette inspires our Laguna and Kabru designs. Rich accent colours from Tropical Turquoise to Emerald Green, and the brighter tones of Fiery Orange and Fuchsia Pink create lifelike colour stories, adding an ethereal element of surprise to any interior scheme.