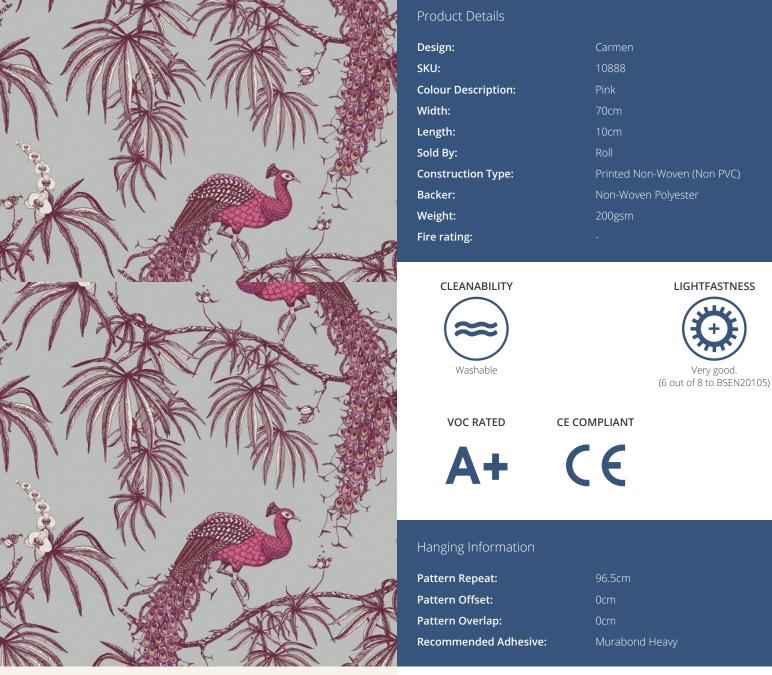

## CARMEN

"Fardis exquisite Paradise series is an elegant take on island-inspired design. Graceful, flying birds are nestled within the vivid foliage of the Carmen, Eterno and Lucia wallcoverings. A similarly craggy coastal palette inspires our Laguna and Kabru designs. Rich accent colours from Tropical Turquoise to Emerald Green, and the brighter tones of Fiery Orange and Fuchsia Pink create lifelike colour stories, adding an ethereal element of surprise to any interior scheme.

AVAILABLE COLOURWAYS IN THIS DESIGN To view the full range of colourways available in this design, please search 'Carmen' using the search function tool on the Fardis website.

If you require further information about any Fardis product or service please search our website <u>www.fardis.com</u>, contact us at <u>contact@fardis.com</u> or call 0333 240 9045