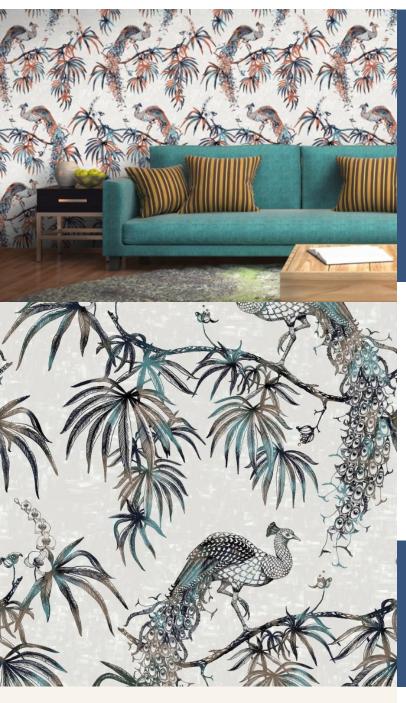

**ETERNO** 

This hand painted look is created using more minimalist colourways, to create a calmer atmosphere and meets the lighter grey tonal trend. Fardis exquisite Paradise series is an elegant take on island-inspired design. Graceful, flying birds are nestled within the vivid foliage of the Carmen, Eterno and Lucia wallcoverings. A similarly craggy coastal palette inspires our Laguna and Kabru designs. Rich accent colours from Tropical Turquoise to Emerald Green, and the brighter tones of Fiery Orange and Fuchsia Pink create lifelike colour stories, adding an ethereal element of surprise to any interior scheme. For further information please contact customer services on 0333 240 9045.