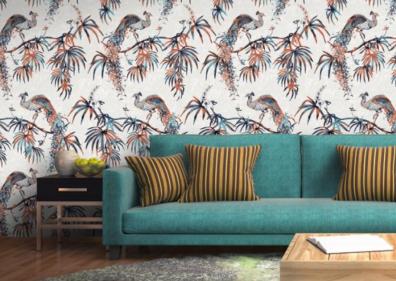

## <u>ETERNO</u>

LIGHTFASTNESS

Very good. (6 out of 8 to BSEN20105)

This hand painted look is created using more minimalist colourways, to create a calmer atmosphere and meets the lighter grey tonal trend. Fardis exquisite Paradise series is an elegant take on island-inspired design. Graceful, flying birds are nestled within the vivid foliage of the Carmen, Eterno and Lucia wallcoverings. A similarly craggy coastal palette inspires our Laguna and Kabru designs. Rich accent colours from Tropical Turquoise to Emerald Green, and the brighter tones of Fiery Orange and Fuchsia Pink create lifelike colour stories, adding an ethereal element of surprise to any interior scheme. For further information please contact customer services on 0333 240 9045.

<image>

AVAILABLE COLOURWAYS IN THIS DESIGN To view the full range of colourways available in this design, please search 'Eterno' using the search function tool on the Fardis website.