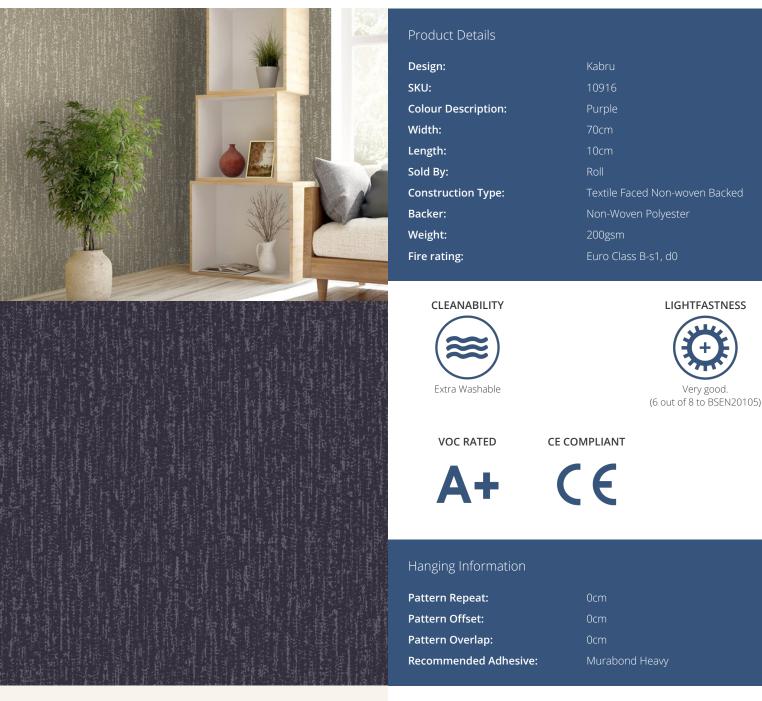

## KABRU

This abstract stylisation of wood bark complements the more highly decorative and impactful designs in our Paradise collection. Fardis exquisite Paradise series is an elegant take on island-inspired design. Graceful, flying birds are nestled within the vivid foliage of the Carmen, Eterno and Lucia wallcoverings. A similarly craggy coastal palette inspires our Laguna and Kabru designs. Rich accent colours from Tropical Turquoise to Emerald Green, and the brighter tones of Fiery Orange and Fuchsia Pink create lifelike colour stories, adding an ethereal element of surprise to any interior scheme. For further information please contact customer services on 0333 240 9045.