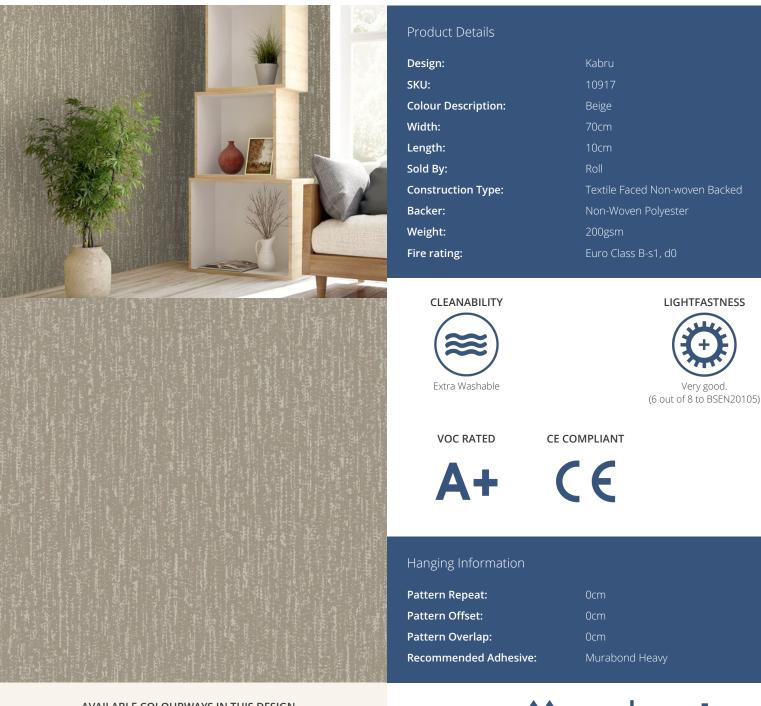

## <u>KABRU</u>

This abstract stylisation of wood bark complements the more highly decorative and impactful designs in our Paradise collection. Fardis exquisite Paradise series is an elegant take on island-inspired design. Graceful, flying birds are nestled within the vivid foliage of the Carmen, Eterno and Lucia wallcoverings. A similarly craggy coastal palette inspires our Laguna and Kabru designs. Rich accent colours from Tropical Turquoise to Emerald Green, and the brighter tones of Fiery Orange and Fuchsia Pink create lifelike colour stories, adding an ethereal element of surprise to any interior scheme. For further information please contact customer services on 0333 240 9045.