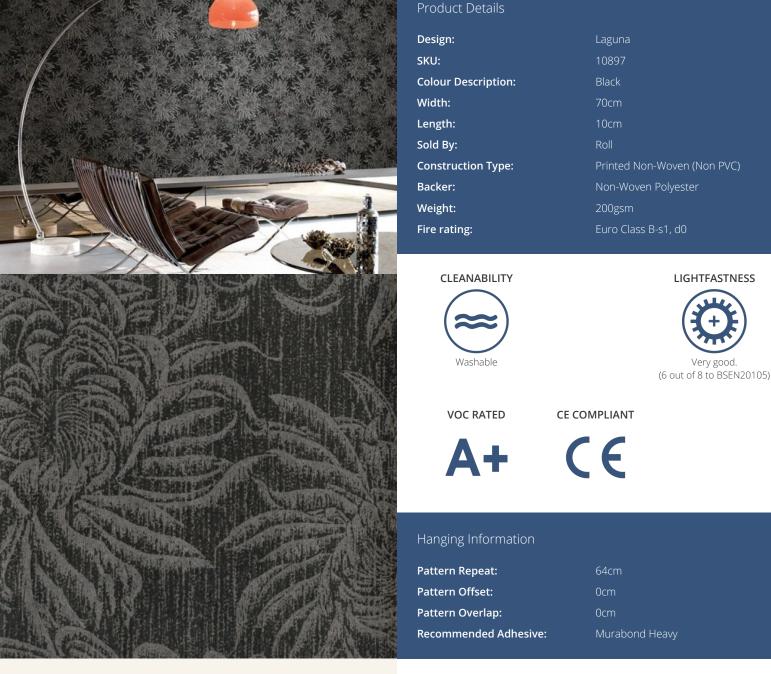

## LAGUNA

Inspired by the perfectly formed chrysanthemum, 'Laguna' is a stylised hand drawn interpretation of this beautiful flower. Presented in a variety of subtle colourways, this design brings understated elegance to any room. Fardis exquisite Paradise series is an elegant take on island-inspired design. Graceful, flying birds are nestled within the vivid foliage of the Carmen, Eterno and Lucia wallcoverings. A similarly craggy coastal palette inspires our Laguna and Kabru designs. Rich accent colours from Tropical Turquoise to Emerald Green, and the brighter tones of Fiery Orange and Fuchsia Pink create lifelike colour stories, adding an ethereal element of surprise to any interior scheme. For further information please contact customer services on 0333 240 9045.