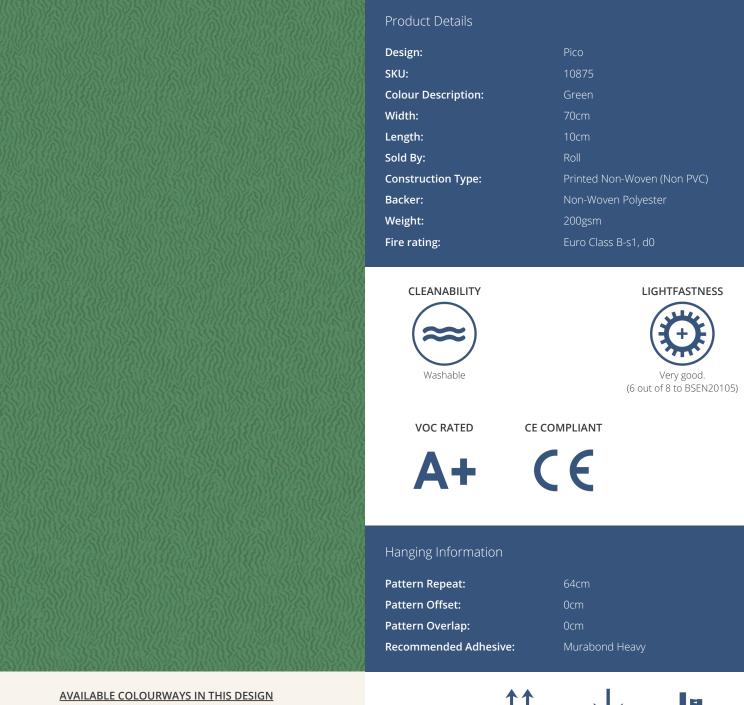

To view the full range of colourways available in this design, please search 'Pico' using the search function tool on the Fardis website.

BUTT JOINT BY STRAIGHT HANGING STRAIGHT MATCH PASTE TO WALL

If you require further information about any Fardis product or service please search our website <u>www.fardis.com</u>, contact us at <u>contact@fardis.com</u> or call 0333 240 9045