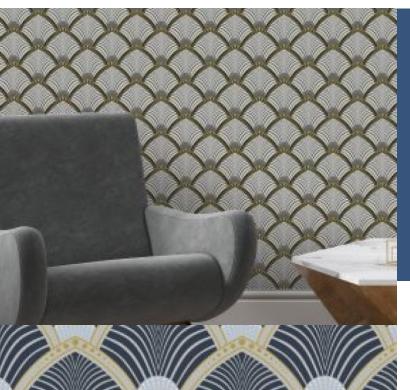

**ARCHES** 

This Art Deco inspired 'Arches' design showcases the classic sunburst and fan theme in a combined and striking pattern. Contrasting colours keep the design dynamic, while the repeated fan-shaped design adds an attractive regularity to a wall.