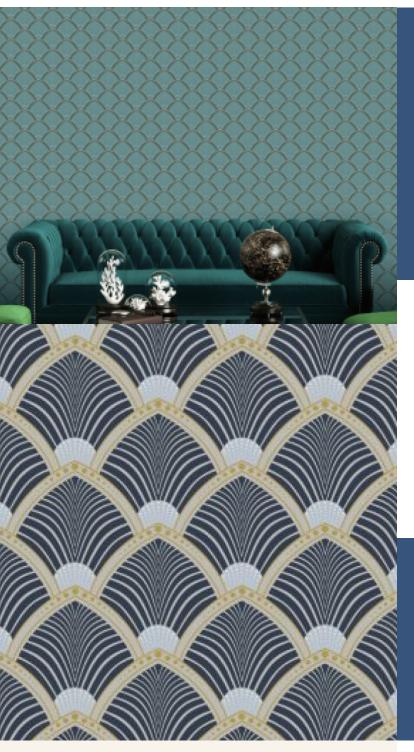

**ARCHES** 

This Art Deco inspired 'Arches' design showcases the classic sunburst and fan theme in a combined and striking pattern. Contrasting colours keep the design dynamic, while the repeated fan-shaped design adds an attractive regularity to a wall.