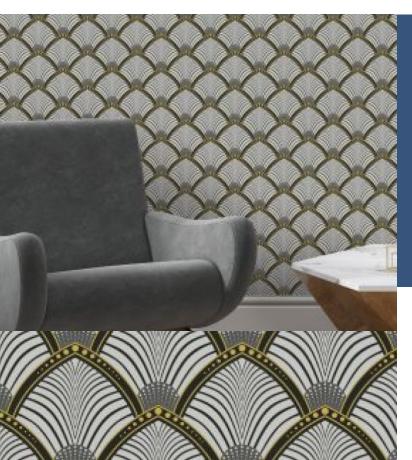

**ARCHES** 

This Art Deco inspired 'Arches' design showcases the classic sunburst and fan theme in a combined and striking pattern. Contrasting colours keep the design dynamic, while the repeated fan-shaped design adds an attractive regularity to a wall.