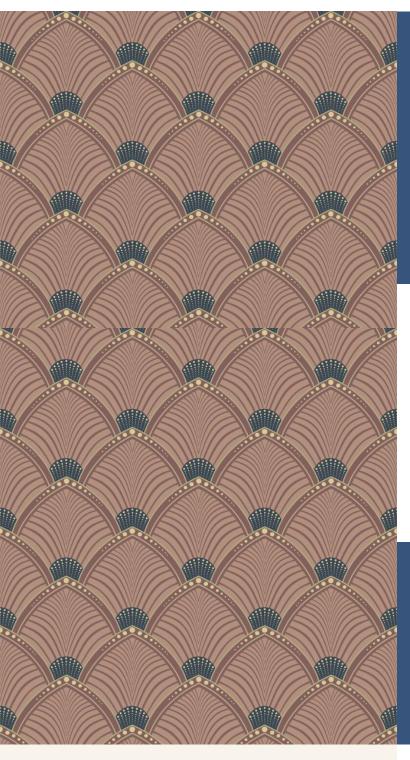

**ARCHES** 

This Art Deco inspired 'Arches' design showcases the classic sunburst and fan theme in a combined and striking pattern. Contrasting colours keep the design dynamic, while the repeated fan-shaped design adds an attractive regularity to a wall.