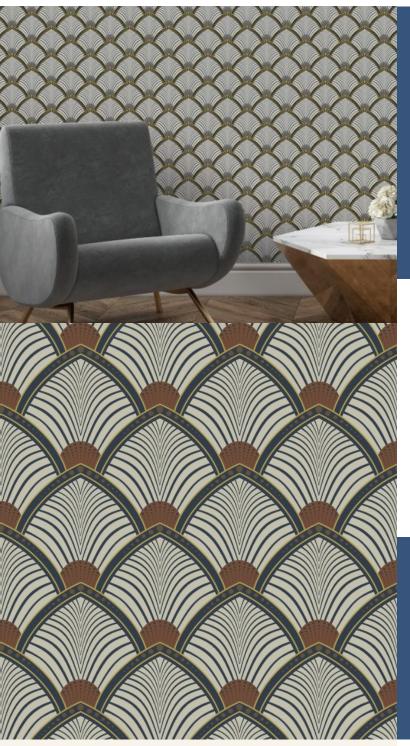

**ARCHES** 

This Art Deco inspired 'Arches' design showcases the classic sunburst and fan theme in a combined and striking pattern. Contrasting colours keep the design dynamic, while the repeated fan-shaped design adds an attractive regularity to a wall.