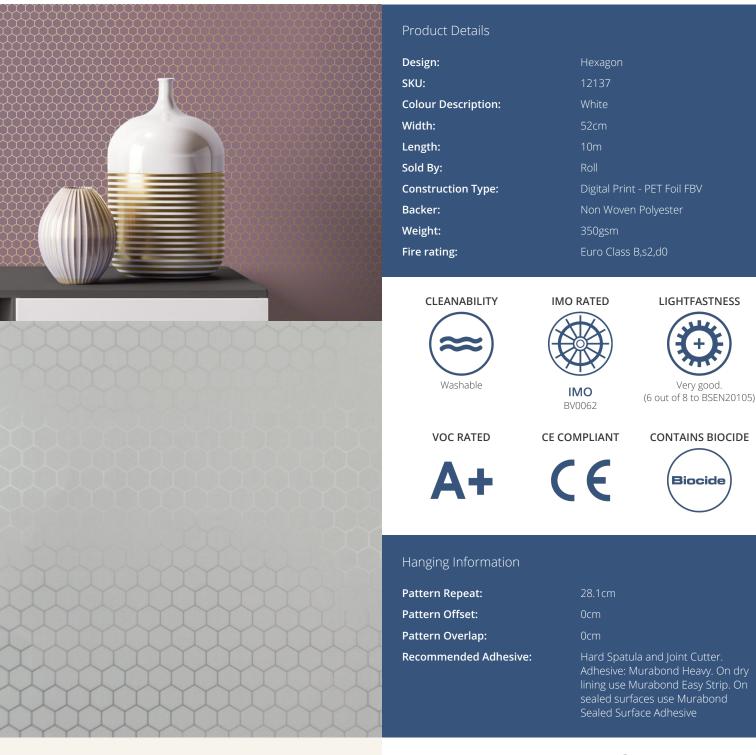

## <u>HEXAGON</u>

Formed from a series of one simple geometric shape and combined with a luxurious foil background, 'Hexagon' creates a sensuous, decadent feel. Non-intrusive, yet elegant.