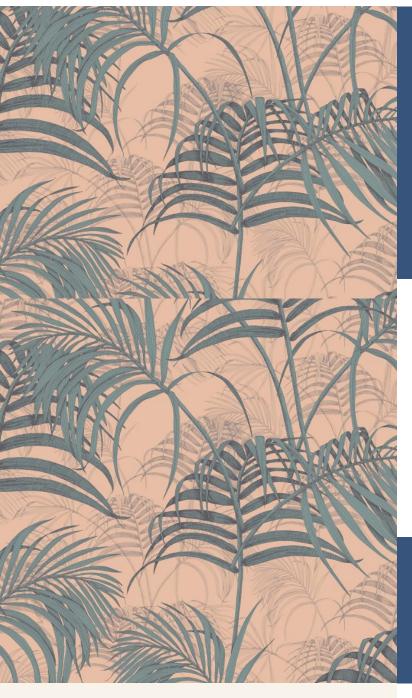

**MAUI** 

Inspired by the mythical world of Shangri-La; this collection brings to life the lost world by way of floral metaphors that would have adorned the valleys and surrounding peaks of its snowy mountains.

### Product Details

Design: Maui
SKU: 117069
Colour Description: Peach
Width: 70cm
Length: 10cm
Sold By: Roll

Construction Type: Printed Non-Woven (Non PVC)

Backer: Non-Woven Polyester

Weight: 200gsm

Fire rating: