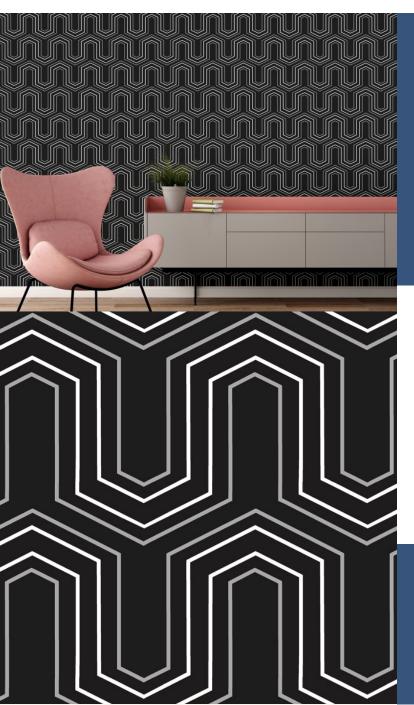

**VECTOR** 

Colour and line work together to create an angular wave; all given a soft glamorous touch by its pearlescent surface.

**Product Details** 

Design: SKU: **Colour Description:** Width: Length:

Sold By: Made to order