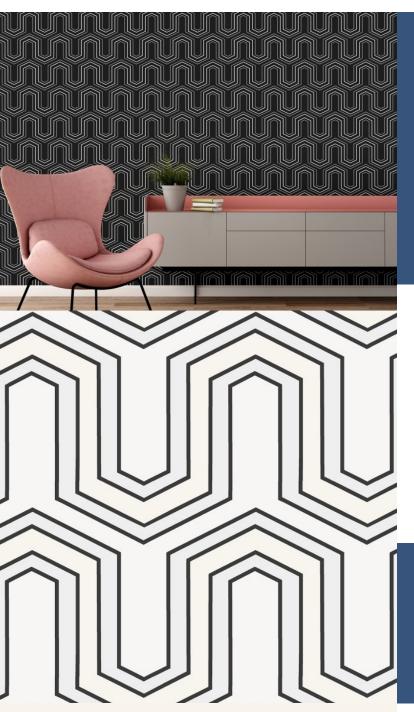

**VECTOR** 

Colour and line work together to create an angular wave; all given a soft glamorous touch by its pearlescent surface.

**Product Details** 

Design: SKU: **Colour Description:** Width: Length:

Sold By: Made to order