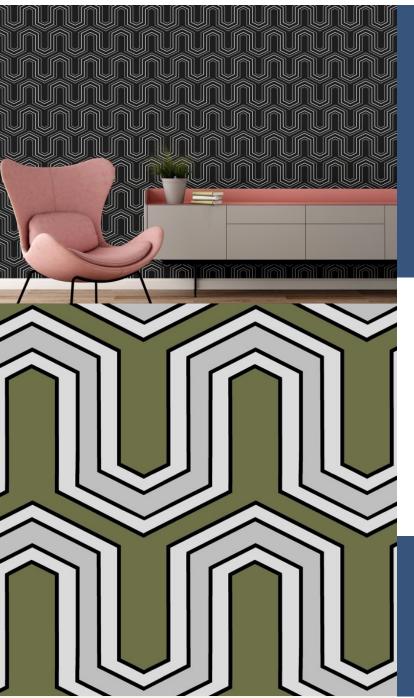

**VECTOR** 

Colour and line work together to create an angular wave; all given a soft glamorous touch by its pearlescent surface.

**Product Details** 

Design:VectorSKU:12020Colour Description:GreenWidth:52cmLength:10m