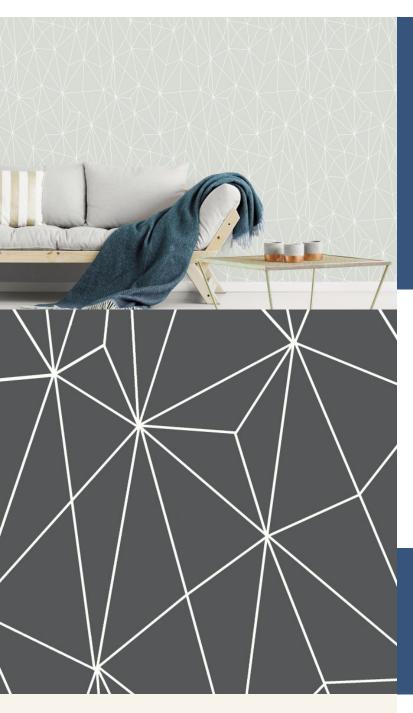

Inspired by a diamond's effects, line is used to suggest reflecting facets. A subtle yet impactful design useful for a myriad of interiors.

## Product Details

Design:ShardSKU:12051Colour Description:GreyWidth:52cmLength:10m

Sold By: Made to order

Construction Type: Digital Print - FBV

Backer: Non woven Polyste

Weight: 350gsm Fire rating: -