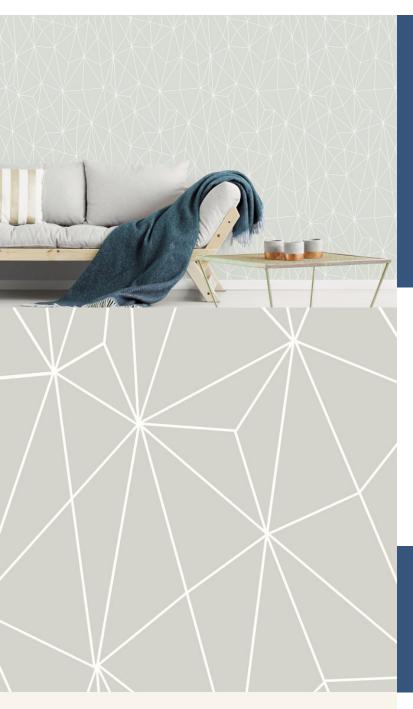

Inspired by a diamond's effects, line is used to suggest reflecting facets. A subtle yet impactful design useful for a myriad of interiors.