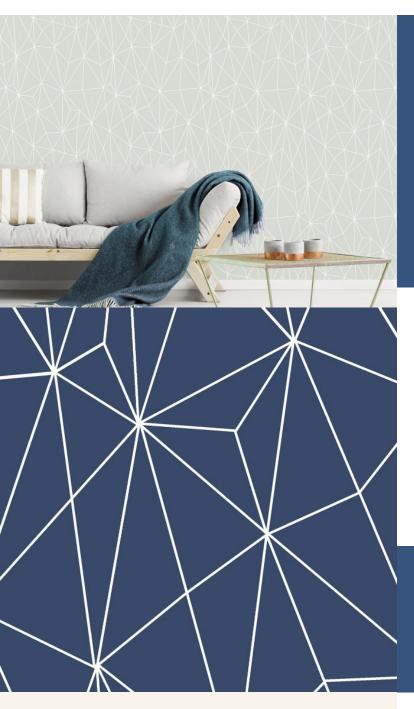

Inspired by a diamond's effects, line is used to suggest reflecting facets. A subtle yet impactful design useful for a myriad of interiors.

## **Product Details**

Design:ShardSKU:12053Colour Description:BlueWidth:52cmLength:10m

Sold By: Made to order

Construction Type: Digital Print - FBV

Backer: Non woven Polyster

Weight: 350gsm Fire rating: -