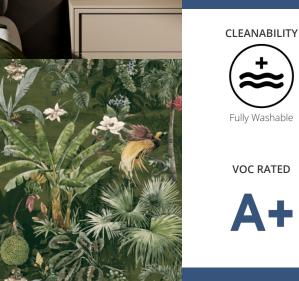

### VOC RATED

# **Product Details** Design: SKU: **Colour Description:** Width: Length: Sold By: Per Roll **Construction Type:** Backer: Weight: Fire rating:

Very good. (6 out of 8 to BSEN20105)