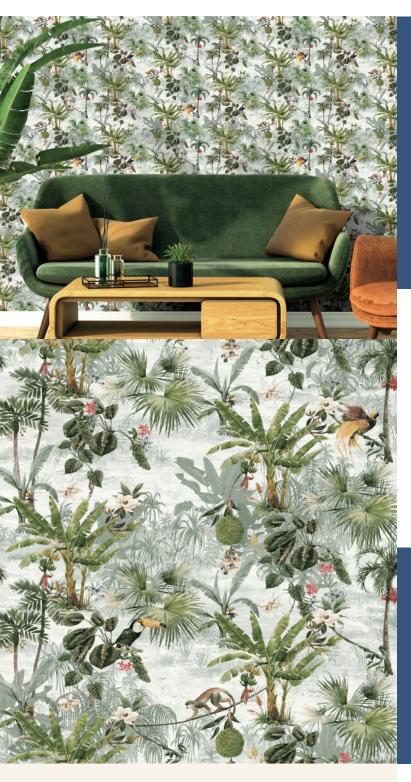

**YUCATAN** 

Discover the captivating charm of tropical wildlife and atmospheric jungle scenery with Yucatan, our reimagined wallcovering design. Vintage-inspired elements blend seamlessly with soft tones and layered foliage, creating a sense of depth and perspective. Yucatan is perfect for adding a touch of nature and sophistication to any interior space, bringing the beauty of the tropics indoors.