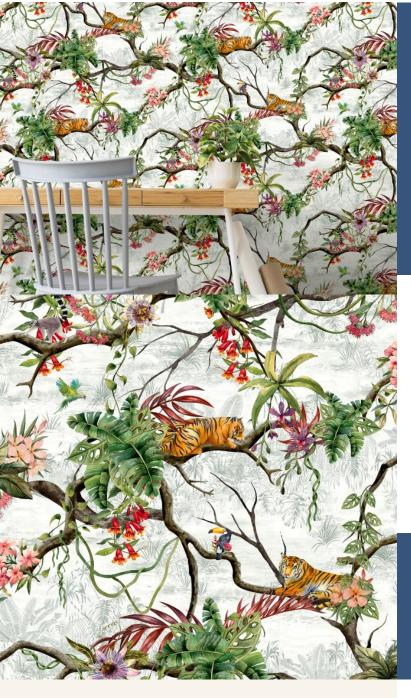

### **PANTHERA**

Elevate your space with the bold and dynamic Panthera wallcovering. Featuring majestic tigers lounging amidst vibrant tropical foliage, this design brings a touch of the wild into your interiors. With its lush greenery and striking details, Panthera creates a captivating focal point, perfect for those seeking a nature-inspired aesthetic. Ideal for residential and commercial spaces, this wallcovering is a sophisticated choice for transforming any room