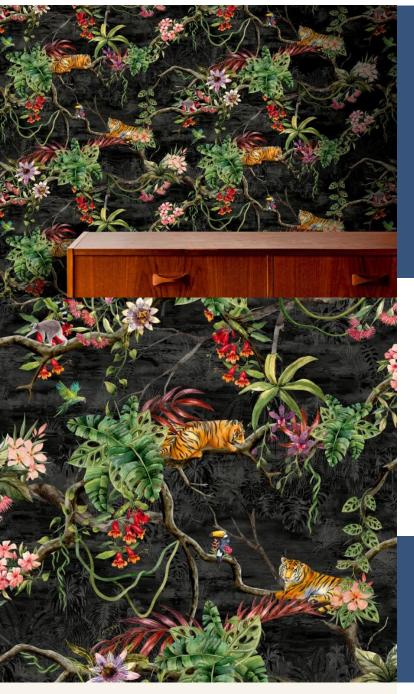

#### **PANTHERA**

Elevate your space with the bold and dynamic Panthera wallcovering. Featuring majestic tigers lounging amidst vibrant tropical foliage, this design brings a touch of the wild into your interiors. With its lush greenery and striking details, Panthera creates a captivating focal point, perfect for those seeking a nature-inspired aesthetic. Ideal for residential and commercial spaces, this wallcovering is a sophisticated choice for transforming any room